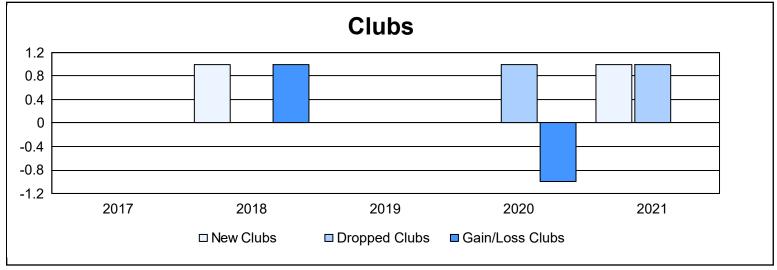

District 5M 7 As of June 2021 Cumulative

| Year      | New<br>Clubs | Dropped<br>Clubs | Gain/<br>Loss<br>Clubs | New<br>Members | Charter<br>Members | Reinstate<br>Members | Transfer<br>Members | Total<br>Member<br>Added | Total<br>Members<br>Dropped | Gain/<br>Loss<br>Members |
|-----------|--------------|------------------|------------------------|----------------|--------------------|----------------------|---------------------|--------------------------|-----------------------------|--------------------------|
| 2016-2017 | 0            | 0                | 0                      | 173            | 0                  | 10                   | 8                   | 191                      | 201                         | -10                      |
| 2017-2018 | 1            | 0                | 1                      | 199            | 26                 | 7                    | 6                   | 238                      | 229                         | 9                        |
| 2018-2019 | 0            | 0                | 0                      | 186            | 3                  | 5                    | 17                  | 211                      | 211                         | 0                        |
| 2019-2020 | 0            | 1                | -1                     | 121            | 0                  | 8                    | 15                  | 144                      | 230                         | -86                      |
| 2020-2021 | 1            | 1                | 0                      | 81             | 17                 | 14                   | 3                   | 115                      | 215                         | -100                     |
| Average   | 0            | 0                | 0                      | 152            | 9                  | 9                    | 10                  | 180                      | 217                         | -37                      |